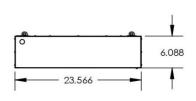

# DIMENSIONS: Pickleball Court 2x4 (PA)

**RCSM24 Universal Surface or Chain Mount** 

**RCFTB24 Recessed Lay-In for T-Bar Grid Ceiling** 

RCFM24 Recessed Frame Out for Hard Ceiling

Made in the USA

USA

rev 4/24