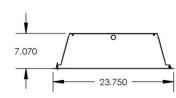

# DIMENSIONS: Pickleball Court 2x4 (PA)

**RCSM24 Universal Surface or Chain Mount** 

**RCFTB24 Recessed Lay-In for T-Bar Grid Ceiling** 

RCFM24 Recessed Frame Out for Hard Ceiling

Made in the USA

USA

rev 4/24