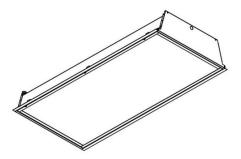

# DIMENSIONS: Pickleball Court 2x4 (PA)

**RCSM24 Universal Surface or Chain Mount** 

**RCFTB24 Recessed Lay-In for T-Bar Grid Ceiling** 

RCFM24 Recessed Frame Out for Hard Ceiling

Made in the USA

USA

rev 4/24