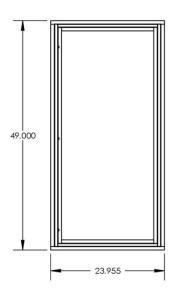

# DIMENSIONS: Pickleball Court 2x4 (PA)

**RCSM24 Universal Surface or Chain Mount** 

**RCFTB24 Recessed Lay-In for T-Bar Grid Ceiling** 

RCFM24 Recessed Frame Out for Hard Ceiling

Made in the USA

USA

rev 4/24