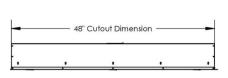

# DIMENSIONS: Pickleball Court 2x4 (PA)

**RCSM24 Universal Surface or Chain Mount** 

**RCFTB24 Recessed Lay-In for T-Bar Grid Ceiling** 

RCFM24 Recessed Frame Out for Hard Ceiling

Made in the USA

USA

rev 4/24