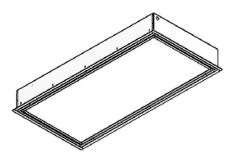

# DIMENSIONS: Pickleball Court 2x4 (PA)

**RCSM24 Universal Surface or Chain Mount** 

**RCFTB24 Recessed Lay-In for T-Bar Grid Ceiling** 

RCFM24 Recessed Frame Out for Hard Ceiling

Made in the USA

USA

rev 4/24