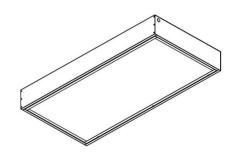

# DIMENSIONS: Pickleball Court 2x4 (PA)

**RCSM24 Universal Surface or Chain Mount** 

**RCFTB24 Recessed Lay-In for T-Bar Grid Ceiling** 

RCFM24 Recessed Frame Out for Hard Ceiling

Made in the USA

USA

rev 4/24