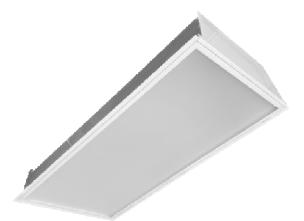

# 2x4 Pickleball Court Light with Panel Light Appearance

**Delivered Lumens** 

26,500

| Approved By: |              |
|--------------|--------------|
|              |              |
|              | Approved By: |

# APPLICATIONS

High output 2x4 court light with a smooth, even panel light appearance. Non glare with even distribution for competitive play.

#### CONSTRUCTION

.032" white pre-painted aluminum housing, D92 diffused high impact polycarbonate lens. All fixtures are manufactured in the USA.