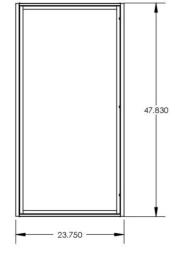

# DIMENSIONS: Pickleball Court 2x4 (PA)

**RCSM24 Universal Surface or Chain Mount** 

**RCFTB24 Recessed Lay-In for T-Bar Grid Ceiling** 

RCFM24 Recessed Frame Out for Hard Ceiling

Made in the USA

USA

rev 4/24