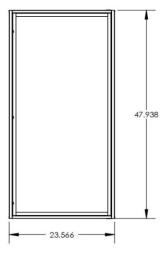

# DIMENSIONS: Pickleball Court 2x4 (PA)

**RCSM24 Universal Surface or Chain Mount** 

**RCFTB24 Recessed Lay-In for T-Bar Grid Ceiling** 

RCFM24 Recessed Frame Out for Hard Ceiling

Made in the USA

USA

rev 4/24