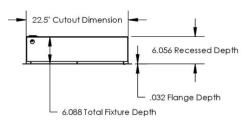

# DIMENSIONS: Pickleball Court 2x4 (PA)

**RCSM24 Universal Surface or Chain Mount** 

**RCFTB24 Recessed Lay-In for T-Bar Grid Ceiling** 

RCFM24 Recessed Frame Out for Hard Ceiling

Made in the USA

USA

rev 4/24